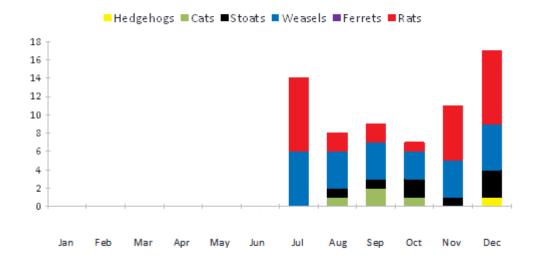

TOTAL: 177

Predators Caught Per Month In: 2018

## Predators Caught Per Month In: 2019

From: 23-Jun-18 To: 10-Apr-19
Predators Caught per 100 Trap Nights