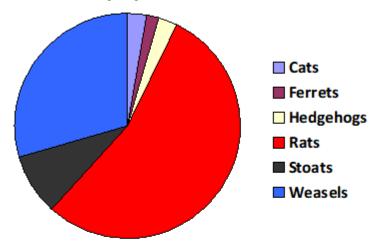

# **Predators Trapped**

From 23/06/2018 To: 10/04/2019

| Number |  |  |
|--------|--|--|
| 5      |  |  |
| 5      |  |  |
| 52     |  |  |
| 16     |  |  |
| 96     |  |  |
| 3      |  |  |
|        |  |  |

TOTAL: 177

Predators Caught Per Month In: 2018