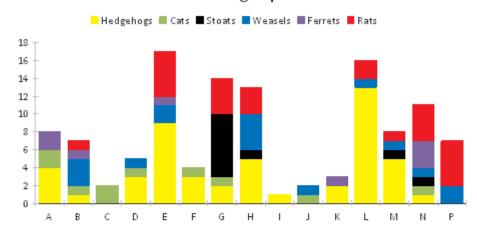

## Ashley River 1/2/19 to 10/4/19

From: 01-Feb-19 To: 10-Apr-19
Predators Caught per Line

| Line  | Hedgehogs     | Cats | Stoats | Weasels | Ferrets | Rats | Total |
|-------|---------------|------|--------|---------|---------|------|-------|
| A     | 4             | 2    | 0      | 0       | 2       | 0    | 8     |
| В     | 1             | 1    | 0      | 3       | 1       | 1    | 7     |
| С     | 0             | 2    | 0      | 0       | 0       | 0    | 2     |
| D     | 3             | 1    | 0      | 1       | 0       | 0    | 5     |
| E     | 9             | 0    | 0      | 2       | 1       | 5    | 17    |
| F     | 3             | 1    | 0      | 0       | 0       | 0    | 4     |
| G     | 2             | 1    | 7      | 0       | 0       | 4    | 14    |
| Н     | 5             | 0    | 1      | 4       | 0       | 3    | 13    |
| 1     | 1             | 0    | 0      | 0       | 0       | 0    | 1     |
| J     | 0             | 1    | 0      | 1       | 0       | 0    | 2     |
| K     | 2             | 0    | 0      | 0       | 1       | 0    | 3     |
| L     | 13            | 0    | 0      | 1       | 0       | 2    | 16    |
| M     | 5             | 0    | 1      | 1       | 0       | 1    | 8     |
| N     | 1             | 1    | 1      | 1       | 3       | 4    | 11    |
| P     | 0             | 0    | 0      | 2       | 0       | 5    | 7     |
| Total | 49            | 10   | 10     | 16      | 8       | 25   | 118   |
|       | B C D M L D K |      |        |         |         |      |       |