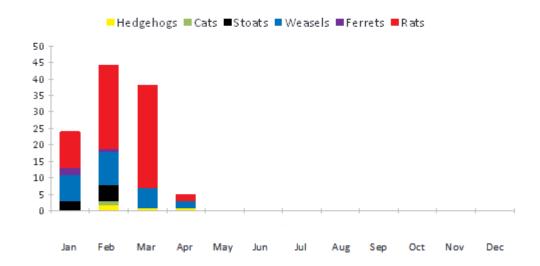

#### Trap Checks per Line

Predators Caught Per Month In: 2019

## Predators Caught Per Month In: 2019

From: 23-Jun-18 To: 10-Apr-19
Predators Caught per 100 Trap Nights