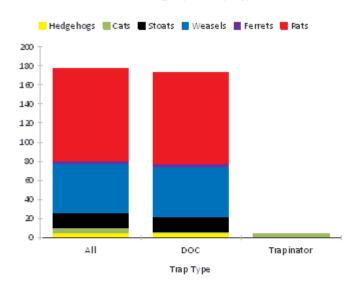

#### Predators Caught per Trap Type

| Type       | Hedgehogs | Cats | Stoats | Weasels | Ferrets | Rats | Total |
|------------|-----------|------|--------|---------|---------|------|-------|
| All        | 49        | 10   | 10     | 16      | 8       | 25   | 118   |
| DOC        | 35        | 3    | 5      | 15      | 5       | 22   | 85    |
| Timms      | 14        | 7    | 5      | 1       | 3       | 3    | 33    |
| Trapinator | 0         | 0    | 0      | 0       | 0       | 0    | 0     |

#### Predators Caught per Trap Type

Hedgehogs Type Cats Stoats Weasels Ferrets Rats Total All DOC Trapinator