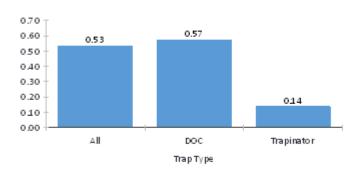

| 0       | 11   | 22    |
| G     | 3         | 2    | 1      | 14      | 1       | 20   | 41    |
| н     | 0         | 0    | 1      | 4       | 0       | 9    | 14    |
| 1     | 1         | 0    | 0      | 0       | 0       | 1    | 2     |
| J     | 0         | 0    | 0      | 0       | 0       | 9    | 9     |
| Total | 5         | 5    | 16     | 52      | 3       | 96   | 177   |

### **Trap Checks**







# **Predators Trapped**

From 23/06/2018 To: 10/04/2019



| Number |  |  |
|--------|--|--|
| 5      |  |  |
| 5      |  |  |
| 52     |  |  |
| 16     |  |  |
| 96     |  |  |
| 3      |  |  |
|        |  |  |

TOTAL: 177

Predators Caught Per Month In: 2018



## Predators Caught Per Month In: 2019



From: 23-Jun-18 To: 10-Apr-19
Predators Caught per 100 Trap Nights



#### Predators Caught per Trap Type



Hedgehogs Type Cats Stoats Weasels Ferrets Rats Total All DOC Trapinator