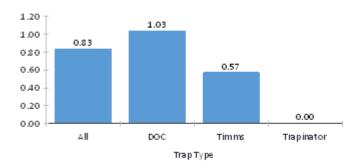

#### Predators Caught per 100 Trap Nights

#### Predators Caught per Trap Type

| Type       | Hedgehogs | Cats | Stoats | Weasels | Ferrets | Rats | Total |
|------------|-----------|------|--------|---------|---------|------|-------|
| All        | 49        | 10   | 10     | 16      | 8       | 25   | 118   |
| DOC        | 35        | 3    | 5      | 15      | 5       | 22   | 85    |
| Timms      | 14        | 7    | 5      | 1       | 3       | 3    | 33    |
| Trapinator | 0         | 0    | 0      | 0       | 0       | 0    | 0     |