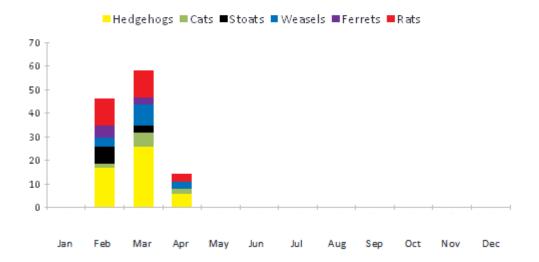

#### Trap Checks per Line

Predators Caught Per Month In: 2019

## Ashley River 1/2/19 to 10/4/19

From: 01-Feb-19 To: 10-Apr-19
Predators Caught per Line

| Line  | Hedgehogs     | Cats | Stoats | Weasels | Ferrets | Rats | Total |
|-------|---------------|------|--------|---------|---------|------|-------|
| A     | 4             | 2    | 0      | 0       | 2       | 0    | 8     |
| В     | 1             | 1    | 0      | 3       | 1       | 1    | 7     |
| С     | 0             | 2    | 0      | 0       | 0       | 0    | 2     |
| D     | 3             | 1    | 0      | 1       | 0       | 0    | 5     |
| E     | 9             | 0    | 0      | 2       | 1       | 5    | 17    |
| F     | 3             | 1    | 0      | 0       | 0       | 0    | 4     |
| G     | 2             | 1    | 7      | 0       | 0       | 4    | 14    |
| Н     | 5             | 0    | 1      | 4       | 0       | 3    | 13    |
| 1     | 1             | 0    | 0      | 0       | 0       | 0    | 1     |
| J     | 0             | 1    | 0      | 1       | 0       | 0    | 2     |
| K     | 2             | 0    | 0      | 0       | 1       | 0    | 3     |
| L     | 13            | 0    | 0      | 1       | 0       | 2    | 16    |
| M     | 5             | 0    | 1      | 1       | 0       | 1    | 8     |
| N     | 1             | 1    | 1      | 1       | 3       | 4    | 11    |
| P     | 0             | 0    | 0      | 2       | 0       | 5    | 7     |
| Total | 49            | 10   | 10     | 16      | 8       | 25   | 118   |
|       | B C D M L D K |      |        |         |         |      |       |

# **Predators Trapped**

| Predator  | Number |
|-----------|--------|
| Cats      | 10     |
| Hedgehogs | 49     |
| Weasels   | 16     |
| Stoats    | 10     |
| Rats      | 25     |
| Ferrets   | 8      |

TOTAL: 118