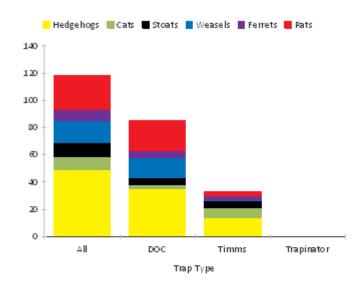

#### Predators Caught per Trap Type

Hedgehogs Type Cats Stoats Weasels Ferrets Rats Total All DOC Trapinator