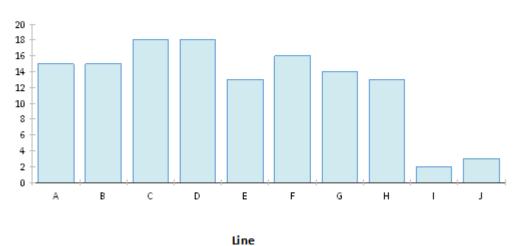

## Predators Caught per Line

| Line  | Hedgehogs | Cats | Stoats | Weasels | Ferrets | Rats | Total |
|-------|-----------|------|--------|---------|---------|------|-------|
| A     | 1         | 0    | 0      | 11      | 0       | 9    | 21    |
| В     | 0         | 2    | 3      | 6       | 0       | 4    | 15    |
| С     | 0         | 0    | 0      | 8       | 0       | 7    | 15    |
| D     | 0         | 0    | 5      | 1       | 2       | 15   | 23    |
| E     | 0         | 0    | 0      | 4       | 0       | 11   | 15    |
| F     | 0         | 1    | 6      | 4       | 0       | 11   | 22    |
| G     | 3         | 2    | 1      | 14      | 1       | 20   | 41    |
| н     | 0         | 0    | 1      | 4       | 0       | 9    | 14    |
| 1     | 1         | 0    | 0      | 0       | 0       | 1    | 2     |
| J     | 0         | 0    | 0      | 0       | 0       | 9    | 9     |
| Total | 5         | 5    | 16     | 52      | 3       | 96   | 177   |