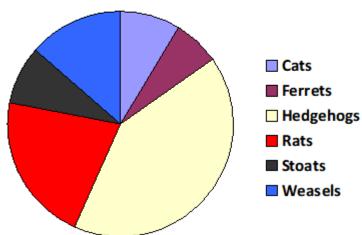

# **Predators Trapped**

| Predator  | Number |
|-----------|--------|
| Cats      | 10     |
| Hedgehogs | 49     |
| Weasels   | 16     |
| Stoats    | 10     |
| Rats      | 25     |
| Ferrets   | 8      |

TOTAL: 118