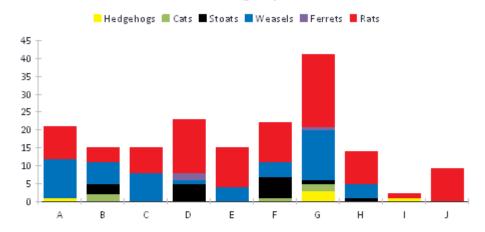

## Predators Caught per Line

| Line  | Hedgehogs | Cats | Stoats | Weasels | Ferrets | Rats | Total |
|-------|-----------|------|--------|---------|---------|------|-------|
| A     | 1         | 0    | 0      | 11      | 0       | 9    | 21    |
| В     | 0         | 2    | 3      | 6       | 0       | 4    | 15    |
| С     | 0         | 0    | 0      | 8       | 0       | 7    | 15    |
| D     | 0         | 0    | 5      | 1       | 2       | 15   | 23    |
| E     | 0         | 0    | 0      | 4       | 0       | 11   | 15    |
| F     | 0         | 1    | 6      | 4       | 0       | 11   | 22    |
| G     | 3         | 2    | 1      | 14      | 1       | 20   | 41    |
| н     | 0         | 0    | 1      | 4       | 0       | 9    | 14    |
| 1     | 1         | 0    | 0      | 0       | 0       | 1    | 2     |
| J     | 0         | 0    | 0      | 0       | 0       | 9    | 9     |
| Total | 5         | 5    | 16     | 52      | 3       | 96   | 177   |