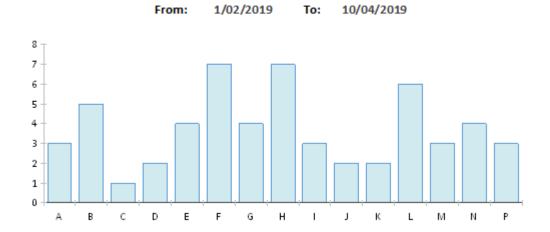

|
| K     | 2             | 0    | 0      | 0       | 1       | 0    | 3     |
| L     | 13            | 0    | 0      | 1       | 0       | 2    | 16    |
| M     | 5             | 0    | 1      | 1       | 0       | 1    | 8     |
| N     | 1             | 1    | 1      | 1       | 3       | 4    | 11    |
| P     | 0             | 0    | 0      | 2       | 0       | 5    | 7     |
| Total | 49            | 10   | 10     | 16      | 8       | 25   | 118   |
|       | B C D M L D K |      |        |         |         |      |       |



# **Predators Trapped**





| Predator  | Number |
|-----------|--------|
| Cats      | 10     |
| Hedgehogs | 49     |
| Weasels   | 16     |
| Stoats    | 10     |
| Rats      | 25     |
| Ferrets   | 8      |

TOTAL: 118

#### Trap Checks per Line



Predators Caught Per Month In: 2019





#### Predators Caught per 100 Trap Nights



#### Predators Caught per Trap Type



| Type       | Hedgehogs | Cats | Stoats | Weasels | Ferrets | Rats | Total |
|------------|-----------|------|--------|---------|---------|------|-------|
| All        | 49        | 10   | 10     | 16      | 8       | 25   | 118   |
| DOC        | 35        | 3    | 5      | 15      | 5       | 22   | 85    |
| Timms      | 14        | 7    | 5      | 1       | 3       | 3    | 33    |
| Trapinator | 0         | 0    | 0      | 0       | 0       | 0    | 0     |

## Ashley Estuary 23/6/18 to 10/4/19

From: 23-Jun-18 To: 10-Apr-19

## Predators Caught per Line



| Line  | Hedgehogs | Cats | Stoats | Weasels | Ferrets | Rats | Total |
|-------|-----------|------|--