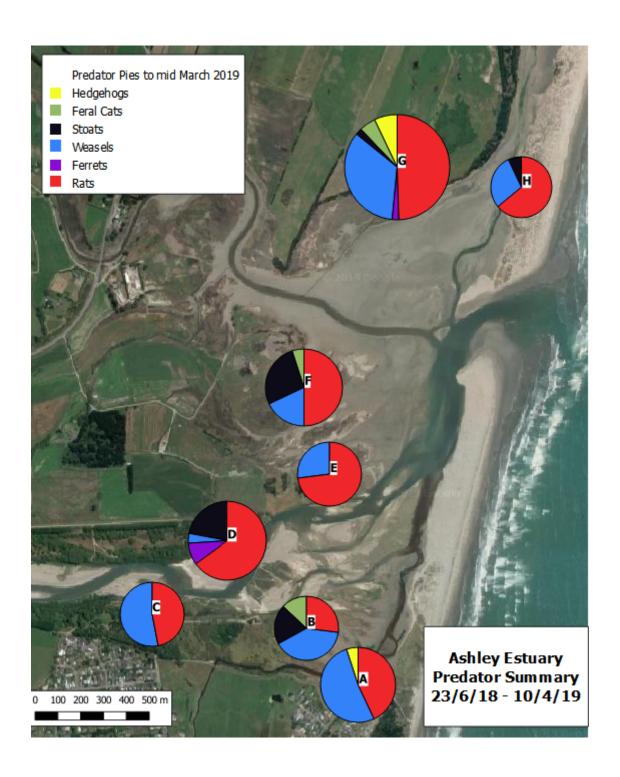

## Ashley Estuary 23/6/18 to 10/4/19

From: 23-Jun-18 To: 10-Apr-19

## Predators Caught per Line

| Line  | Hedgehogs | Cats | Stoats | Weasels | Ferrets | Rats | Total |
|-------|-----------|------|--------|---------|---------|------|-------|
| A     | 1         | 0    | 0      | 11      | 0       | 9    | 21    |
| В     | 0         | 2    | 3      | 6       | 0       | 4    | 15    |
| С     | 0         | 0    | 0      | 8       | 0       | 7    | 15    |
| D     | 0         | 0    | 5      | 1       | 2       | 15   | 23    |
| E     | 0         | 0    | 0      | 4       | 0       | 11   | 15    |
| F     | 0         | 1    | 6      | 4       | 0       | 11   | 22    |
| G     | 3         | 2    | 1      | 14      | 1       | 20   | 41    |
| н     | 0         | 0    | 1      | 4       | 0       | 9    | 14    |
| 1     | 1         | 0    | 0      | 0       | 0       | 1    | 2     |
| J     | 0         | 0    | 0      | 0       | 0       | 9    | 9     |
| Total | 5         | 5    | 16     | 52      | 3       | 96   | 177   |