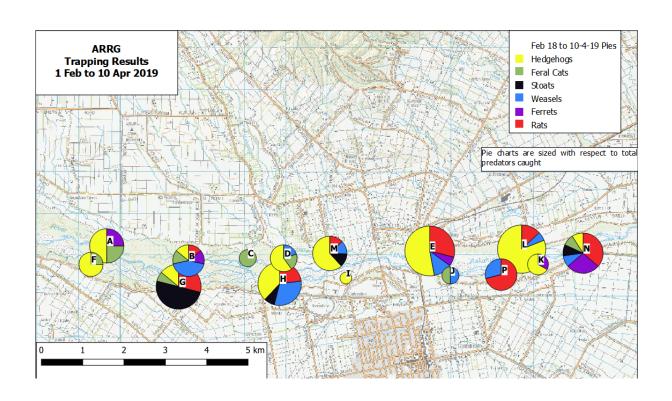

## Ashley River 1/2/19 to 10/4/19

From: 01-Feb-19 To: 10-Apr-19
Predators Caught per Line

| Line  | Hedgehogs     | Cats | Stoats | Weasels | Ferrets | Rats | Total |
|-------|---------------|------|--------|---------|---------|------|-------|
| A     | 4             | 2    | 0      | 0       | 2       | 0    | 8     |
| В     | 1             | 1    | 0      | 3       | 1       | 1    | 7     |
| С     | 0             | 2    | 0      | 0       | 0       | 0    | 2     |
| D     | 3             | 1    | 0      | 1       | 0       | 0    | 5     |
| E     | 9             | 0    | 0      | 2       | 1       | 5    | 17    |
| F     | 3             | 1    | 0      | 0       | 0       | 0    | 4     |
| G     | 2             | 1    | 7      | 0       | 0       | 4    | 14    |
| Н     | 5             | 0    | 1      | 4       | 0       | 3    | 13    |
| 1     | 1             | 0    | 0      | 0       | 0       | 0    | 1     |
| J     | 0             | 1    | 0      | 1       | 0       | 0    | 2     |
| K     | 2             | 0    | 0      | 0       | 1       | 0    | 3     |
| L     | 13            | 0    | 0      | 1       | 0       | 2    | 16    |
| M     | 5             | 0    | 1      | 1       | 0       | 1    | 8     |
| N     | 1             | 1    | 1      | 1       | 3       | 4    | 11    |
| P     | 0             | 0    | 0      | 2       | 0       | 5    | 7     |
| Total | 49            | 10   | 10     | 16      | 8       | 25   | 118   |
|       | B C D M L D K |      |        |         |         |      |       |

## Ashley Estuary 23/6/18 to 10/4/19

From: 23-Jun-18 To: 10-Apr-19